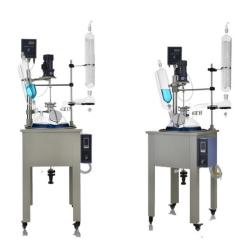

## **10-50L Single Glass Reactor**

**Item Number: KR-10S** 

## Introduction

Looking for a reliable single glass reactor system for your lab? Our 10-50L reactor offers precise temperature and stirring control, durable support, and safety features for synthetic reactions, distillation, and more. KinTek's customizable options and tailored services are here to meet your needs.

## Learn More

| Model               | KGR-10                                                 | KGR-20          | KGR-30          | KGR-50         |
|---------------------|--------------------------------------------------------|-----------------|-----------------|----------------|
| Reactor Volume      | 10L                                                    | 20L             | 30L             | 50L            |
| Stirring Power      | 60W                                                    | 90W             | 180W            | 180W           |
| Max. Torgue         | 132N/cm                                                | 200N/cm         | 200N/cm         | 273N/cm        |
| Port Sealing        | PTFE                                                   |                 |                 |                |
| Speed Control       | Knop Stepless Speed Regulation                         |                 |                 |                |
| Stirring Speed      | 0-650rpm                                               |                 |                 |                |
| Working temperature | -80~250°C                                              |                 |                 |                |
| Vacuum              | 0.098Mpa                                               |                 |                 |                |
| Safty Protection    | Over-current/ ground fault/over-temperature protection |                 |                 |                |
| Working Environment | 5-35°C                                                 |                 |                 |                |
| Power Supply        | 110-440V, 50/60Hz                                      |                 |                 |                |
| Overall Dimensions  | 600*580*2000 mm                                        | 700*580*2100 mm | 640*600*2280 mm | 700*630*2500mm |
| Net weight          | 75kg                                                   | 125kg           | 135kg           | 140kg          |