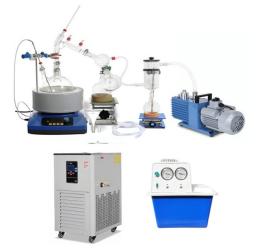

## **2L Short Path Distillation**

Item Number: SPD-1

## Introduction

Extract and purify with ease using our 2L short path distillation kit. Our heavy-duty Borosilicate glassware, fast heating mantle, and delicate fitting device ensure efficient and high-quality distillation. Discover the advantages today!

Learn More

| Glassware           | Glass material    | High borosilicate glass 3.3      |
|---------------------|-------------------|----------------------------------|
|                     | Flask volume      | 2L                               |
|                     | Receiver flask    | 3*500ml                          |
|                     | Cold trap         | Dry ice type condensor           |
| Heating mantle      | Heating power     | 650W                             |
|                     | Temperature range | RT-380℃                          |
|                     | Thermometer       | PT100                            |
|                     | Stirring method   | Magnetic                         |
|                     | Stirring power    | 40W                              |
|                     | Stirring speed    | 50-2000RPM                       |
| Chilling circulator | Temperature range | -10-99°C                         |
|                     | Reserver volume   | 6L/180*160*150mm                 |
|                     | Pump flowrate     | 4L/Min                           |
| Vacuum pump         | Pump type         | Dual stage rotary vane pump      |
|                     | Pumping rate      | 1.1L/S at 50HZ; 1.3L/S at 60HZ   |
|                     | Ultimate pressure | 3Pa                              |
|                     | Power rating      | 400/370kW                        |
|                     | Net weight        | 19kg                             |
| Fittings            | Supportor         | 150*150mm SS jack with cork ring |
|                     | Vacuum piping     | Silicon hose                     |
|                     | Keck clamp        | SS/Plastic                       |
|                     | Thermometer       | Range 0-200°C with 30cm length   |