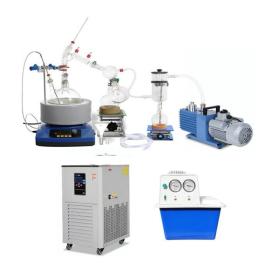

## **2L Short Path Distillation Unit System Vacuum Evaporator**

**Item Number: SPD-1** 

## Introduction

Extract and purify with ease using our 2L short path distillation kit. Our heavy-duty Borosilicate glassware, fast heating mantle, and delicate fitting device ensure efficient and high-quality distillation. Discover the advantages today!

Learn More

| Glassware           | Glass material    | High borosilicate glass 3.3      |
|---------------------|-------------------|----------------------------------|
|                     | Flask volume      | 2L                               |
|                     | Receiver flask    | 3*500ml                          |
|                     | Cold trap         | Dry ice type condensor           |
| Heating mantle      | Heating power     | 650W                             |
|                     | Temperature range | RT-380°C                         |
|                     | Thermometer       | PT100                            |
|                     | Stirring method   | Magnetic                         |
|                     | Stirring power    | 40W                              |
|                     | Stirring speed    | 50-2000RPM                       |
| Chilling circulator | Temperature range | -10-99°C                         |
|                     | Reserver volume   | 6L/180*160*150mm                 |
|                     | Pump flowrate     | 4L/Min                           |
| Vacuum pump         | Pump type         | Dual stage rotary vane pump      |
|                     | Pumping rate      | 1.1L/S at 50HZ; 1.3L/S at 60HZ   |
|                     | Ultimate pressure | 3Pa                              |
|                     | Power rating      | 400/370kW                        |
|                     | Net weight        | 19kg                             |
| Fittings            | Supportor         | 150*150mm SS jack with cork ring |
|                     | Vacuum piping     | Silicon hose                     |
|                     | Keck clamp        | SS/Plastic                       |
|                     | Thermometer       | Range 0-200°C with 30cm length   |