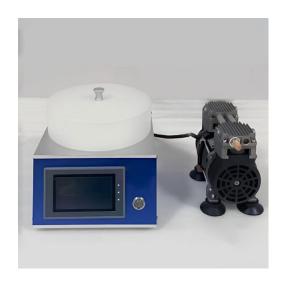

## **4 Inch Ptfe Cavity Fully Automatic Laboratory Homogenizer**

**Item Number: COA-3** 

## Introduction

4 inch PTFE cavity fully automatic laboratory homogenizer is a versatile laboratory equipment designed for efficient and precise homogenization of small samples. It features a compact design, allowing for easy glove box operation and space optimization.