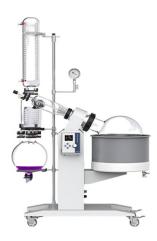

## **5-50L Rotary Evaporator**

**Item Number: KE-10** 

## Introduction

Efficiently separate low-boiling solvents with the 5-50L Rotary Evaporator. Ideal for chemical labs, it offers precise and safe evaporating processes.

Learn More

| Model             | KR-1005                        | KR1010        | KR1020      | KR1050      |
|-------------------|--------------------------------|---------------|-------------|-------------|
| Evaporating Flask | 5L                             | 10L           | 20L         | 50L         |
| Flask Size        | ø50mm                          | ø50/125mm     | ø125mm      | ø125mm      |
| Evaporating Speed | 2L/H by H2O                    | 3.2L/H by H2O | 5L/H by H2O | 9L/H by H2O |
| Recycling Flask   | 3L                             | 5L            | 10L         | 20L         |
| Condenser         | Vertical                       | Diagonal      |             |             |
| Vacuum Degree     | ≤2kPa/h                        |               |             |             |
| Vacuum Sealing    | Telflon+Viton Sealing          |               |             |             |
| Speed Control     | Knop Stepless Speed Regulation |               |             |             |
| Motor Power       | 250W                           |               |             |             |
| Rotating Speed    | 20-140rpm                      | 20-130rpm     |             | 20-110rpm   |
| Lifting Method    | Electric                       |               |             |             |
| Lifting Distance  | 150mm                          | 160mm         | 190mm       | 180mm       |