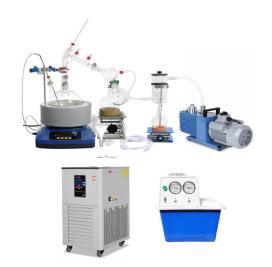

## **5L Short Path Distillation**

**Item Number: SPD-5** 

## Introduction

Experience efficient and high-quality 5L short path distillation with our durable Borosilicate glassware, fast heating mantle, and delicate fitting device. Extract and purify your target mixed liquids with ease under high vacuum conditions. Learn more about its advantages now!

## Learn More

| Glassware           | Glass material    | High borosilicate glass 3.3      |
|---------------------|-------------------|----------------------------------|
|                     | Flask volume      | 5L                               |
|                     | Receiver flask    | 3*1000ml                         |
|                     | Cold trap         | Dry ice type condensor           |
| Heating mantle      | Heating power     | 1100W                            |
|                     | Temperature range | RT-380°C                         |
|                     | Thermometer       | PT100                            |
|                     | Stirring method   | Magnetic                         |
|                     | Stirring power    | 40W                              |
|                     | Stirring speed    | 50-2000RPM                       |
| Chilling circulator | Temperature range | -10-99°C                         |
|                     | Reserver volume   | 6L/180*160*150mm                 |
|                     | Pump flowrate     | 4L/min                           |
| Vacuum pump         | Pump type         | Dual stage rotary vane pump      |
|                     | Pumping rate      | 1.1L/S at 50HZ; 1.3L/S at 60HZ   |
|                     | Ultimate pressure | 3Pa                              |
|                     | Power rating      | 400/370kW                        |
|                     | Net weight        | 19kg                             |
| Fittings            | Supportor         | 150*150mm SS jack with cork ring |
|                     | Vacuum piping     | Silicon hose                     |
|                     | Keck clamp        | SS/Plastic                       |
|                     | Thermometer       | Range 0-200°C with 30cm length   |