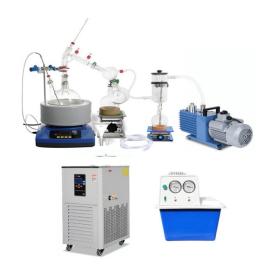

## **5L Short Path Distillation Unit System Vacuum Evaporator**

**Item Number: SPD-5** 

## Introduction

Experience efficient and high-quality 5L short path distillation with our durable Borosilicate glassware, fast heating mantle, and delicate fitting device. Extract and purify your target mixed liquids with ease under high vacuum conditions. Learn more about its advantages now!

## Learn More

| Glassware           | Glass material    | High borosilicate glass 3.3      |
|---------------------|-------------------|----------------------------------|
|                     | Flask volume      | 5L                               |
|                     | Receiver flask    | 3*1000ml                         |
|                     | Cold trap         | Dry ice type condensor           |
| Heating mantle      | Heating power     | 1100W                            |
|                     | Temperature range | RT-380°C                         |
|                     | Thermometer       | PT100                            |
|                     | Stirring method   | Magnetic                         |
|                     | Stirring power    | 40W                              |
|                     | Stirring speed    | 50-2000RPM                       |
| Chilling circulator | Temperature range | -10-99°C                         |
|                     | Reserver volume   | 6L/180*160*150mm                 |
|                     | Pump flowrate     | 4L/min                           |
| Vacuum pump         | Pump type         | Dual stage rotary vane pump      |
|                     | Pumping rate      | 1.1L/S at 50HZ; 1.3L/S at 60HZ   |
|                     | Ultimate pressure | 3Pa                              |
|                     | Power rating      | 400/370kW                        |
|                     | Net weight        | 19kg                             |
| Fittings            | Supportor         | 150*150mm SS jack with cork ring |
|                     | Vacuum piping     | Silicon hose                     |
|                     | Keck clamp        | SS/Plastic                       |
|                     | Thermometer       | Range 0-200°C with 30cm length   |