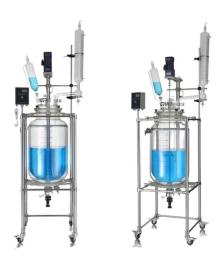

## **80-150L Jacket Glass Reactor**

**Item Number: KR-80** 

## Introduction

Looking for a versatile jacket glass reactor system for your lab? Our 80-150L reactor offers controlled temperature, speed, and mechanical functions for synthetic reactions, distillation, and more. With customizable options and tailored services, KinTek has you covered.

## Learn More

| Model               | KGR-80                                                 | KGR-100         | KGR-150         |
|---------------------|--------------------------------------------------------|-----------------|-----------------|
| Reactor Volume      | 80L                                                    | 100L            | 150L            |
| Jacket Volume       | 24L                                                    | 30L             | 45L             |
| Stirring Power      | 370W                                                   | 370W            | 400W            |
| Max. Torgue         | 378N/cm                                                | 378N/cm         | 425N/cm         |
| Port Sealing        | PTFE                                                   |                 |                 |
| Speed Control       | Knop Stepless Speed Regulation                         |                 |                 |
| Stirring Speed      | 0-650rpm                                               |                 |                 |
| Working temperature | -80~250°C                                              |                 |                 |
| Vacuum              | 0.098Mpa                                               |                 |                 |
| Safty Protection    | Over-current/ ground fault/over-temperature protection |                 |                 |
| Working Environment | 5-35°C                                                 |                 |                 |
| Power Supply        | 110-440V, 50/60Hz                                      |                 |                 |
| Overall Dimensions  | 700*630*2500 mm                                        | 720*630*2700 mm | 750*660*2750 mm |
| Net weight          | 140kg                                                  | 160kg           | 200kg           |