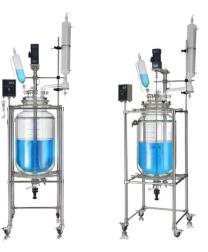

## 80-150L Jacket Glass Reactor

**Item Number: KR-80** 

## Introduction

Looking for a versatile jacket glass reactor system for your lab? Our 80-150L reactor offers controlled temperature, speed, and mechanical functions for synthetic reactions, distillation, and more. With customizable options and tailored services, KinTek has you covered.