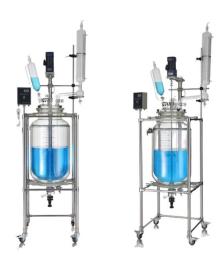

## **80-150L Jacketed Glass Reactor Vessel For Lab Applications**

**Item Number: KR-80** 

## Introduction

Looking for a versatile jacket glass reactor system for your lab? Our 80-150L reactor offers controlled temperature, speed, and mechanical functions for synthetic reactions, distillation, and more. With customizable options and tailored services, KinTek has you covered.

## Learn More

| Model               | KGR-80                                                 | KGR-100         | KGR-150         |
|---------------------|--------------------------------------------------------|-----------------|-----------------|
| Reactor Volume      | 80L                                                    | 100L            | 150L            |
| Jacket Volume       | 24L                                                    | 30L             | 45L             |
| Stirring Power      | 370W                                                   | 370W            | 400W            |
| Max. Torgue         | 378N/cm                                                | 378N/cm         | 425N/cm         |
| Port Sealing        | PTFE                                                   |                 |                 |
| Speed Control       | Knop Stepless Speed Regulation                         |                 |                 |
| Stirring Speed      | 0-650rpm                                               |                 |                 |
| Working temperature | -80~250°C                                              |                 |                 |
| Vacuum              | 0.098Mpa                                               |                 |                 |
| Safty Protection    | Over-current/ ground fault/over-temperature protection |                 |                 |
| Working Environment | 5-35°C                                                 |                 |                 |
| Power Supply        | 110-440V, 50/60Hz                                      |                 |                 |
| Overall Dimensions  | 700*630*2500 mm                                        | 720*630*2700 mm | 750*660*2750 mm |
| Net weight          | 140kg                                                  | 160kg           | 200kg           |