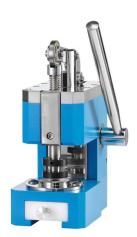

## **Laboratory Manual Slicer**

**Item Number: PT10** 

## Introduction

Manual microtome is a high-precision cutting device designed for laboratories, industry and medical fields. It is suitable for the preparation of thin slices of various materials such as paraffin samples, biological tissues, battery materials, food, etc.

Learn More

| Instrument model   | PT10                                                                                        |
|--------------------|---------------------------------------------------------------------------------------------|
| Mold material      | 3Cr13 (quenched stainless steel)                                                            |
| Slice size         | $\Phi 10 \Box \Phi 12 \Box \Phi 14 \Box \Phi 15 \Box \Phi 16 \Box \Phi 18 \Box \Phi 19 (d)$ |
| Overall dimensions | 120*200*280mm(L*W*H)                                                                        |
| Equipment weight   | 10kg                                                                                        |