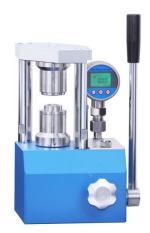

## **Manual Button Battery Sealing Machine (Digital Display)**

**Item Number: PC2NS** 

## Introduction

The manual button battery sealing machine is a small device specially used for button battery packaging. It is easy to operate and suitable for laboratories and small batch production to ensure that the battery is firmly sealed and improve production efficiency.

Learn More

| Instrument model       | PC2NS                                 |
|------------------------|---------------------------------------|
| Pressure range         | 0-2T (0-25MPa)                        |
| Piston diameter        | 32mm(d) in chrome-plated oil cylinder |
| Pressure gauge         | Digital display 0.00-40.00MPa         |
| Standard mold          | Standard CR20 series package mold     |
| Sealing mold           | Optional CR16, CR20, CR24, CR30, etc. |
| Sealing pressure       | Generally between 0.8-1.2 tons        |
| Shell removal mold     | Optional CR16, CR20, CR24, CR30, etc. |
| Shell removal pressure | Generally within 0.4 tons             |
| Overall dimensions     | 210*165*290mm(LX*W*H)                 |
| Equipment weight       | 12Kg                                  |