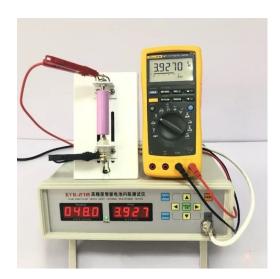

## Introduction

The main function of the battery internal resistance tester is to test the charging function, discharging function, internal resistance, voltage, protection function, capacity, overcurrent, and short circuit protection time.

## Learn More

| Function            | Range | Measuring range | Resolution | Measurement time | precision   |
|---------------------|-------|-----------------|------------|------------------|-------------|
| Internal resistance | 200mΩ | 2-200mΩ         | 0.lm g     | 10mS             | $\pm$ 0.5mΩ |
|                     | 2Ω    | 1mΩ-2Ω          | lmΩ        | 10mS             | ± ImΩ       |
| Voltage             | 5V    | 0-4.999V        | 0.001V     | 10mS             | ±0.001V     |
|                     | 50V   | 0·49.99v        | 0.0IV      | 10mS             | ±0.0IV      |