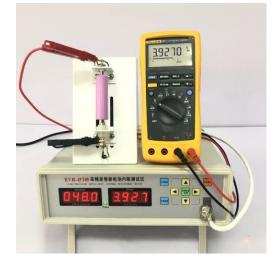

## **Internal Battery Resistance Tester**

Item Number: BC-08

## Introduction

The main function of the battery internal resistance tester is to test the charging function, discharging function, internal resistance, voltage, protection function, capacity, overcurrent, and short circuit protection time.