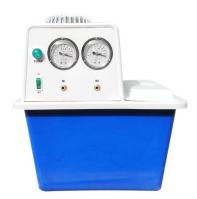

## **Benchtop Water Circulating Vacuum Pump**

**Item Number: KV-2** 

## Introduction

Need a water circulating vacuum pump for your lab or small-scale industry? Our Benchtop Water Circulating Vacuum Pump is perfect for evaporation, distillation, crystallization, and more.