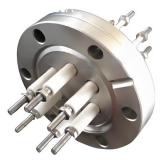

## Cf/Kf Flange Vacuum Electrode Feedthrough Lead Sealing Assembly For Vacuum Systems

Item Number: KT-VA08

## Introduction

Discover high-vacuum CF/KF flange electrode feedthroughs, ideal for vacuum systems. Superior sealing, excellent conductivity, and customizable options.

Learn More

| Parameter Description         | Options / Specifications                                                   |
|-------------------------------|----------------------------------------------------------------------------|
| Flange specifications         | CF16, CF25, CF40, CF63, CF100, KF16, KF25, KF40, KF50, KF63 (customizable) |
| Lead length                   | 100mm, 200mm, 300mm, 500mm, 1000mm (customizable)                          |
| Maximum operating temperature | 400°C (customizable)                                                       |
| Maximum operating pressure    | 10^-8 Pa                                                                   |
| Sealing material              | Ceramic, metal                                                             |