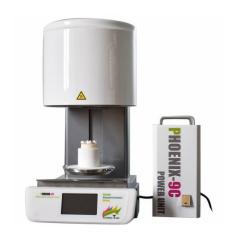

## **Chairside Dental Sintering Furnace With Transformer**

**Item Number: KT-DS10** 

## Introduction

Experience top-notch sintering with Chairside Sintering Furnace with Transformer. Easy to operate, noise-free pallet, and automatic temperature calibration. Order now!

Learn More

| Heating speed                | 200°C/min max. (392°F /minute) |
|------------------------------|--------------------------------|
| Max temperature              | 1530℃                          |
| Max temperature holding time | 2 hours                        |
| Electric power supply        | 100-120V 50/60HZ 230V 50/60HZ  |
| Rated current                | 14.5ampere@110V 7.0ampere@230V |
| Rated output power           | max 1500w                      |
| Dimension                    | H27cm x W36cm x D56cm          |
| Firing chamber diameter      | 9cm(3.5")                      |
| Net weight                   | 20Kg                           |
| Weight with package          | 25.5Kg                         |