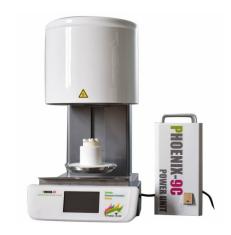

## **Dental Porcelain Zirconia Sintering Ceramic Furnace Chairside With Transformer**

Item Number: KT-DS10

## Introduction

Experience top-notch sintering with Chairside Sintering Furnace with Transformer. Easy to operate, noise-free pallet, and automatic temperature calibration. Order now!

Learn More

| Heating speed                | 200°C/min max. (392°F /minute) |
|------------------------------|--------------------------------|
| Max temperature              | 1530℃                          |
| Max temperature holding time | 2 hours                        |
| Electric power supply        | 100-120V 50/60HZ 230V 50/60HZ  |
| Rated current                | 14.5ampere@110V 7.0ampere@230V |
| Rated output power           | max 1500w                      |
| Dimension                    | H27cm x W36cm x D56cm          |
| Firing chamber diameter      | 9cm(3.5")                      |
| Net weight                   | 20Kg                           |
| Weight with package          | 25.5Kg                         |