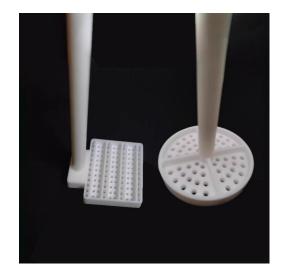

## Introduction

The PTFE cleaning rack, also known as the PTFE flower basket cleaning flower basket, is a specialized laboratory tool designed for the efficient cleaning of PTFE materials. This cleaning rack ensures thorough and safe cleaning of PTFE items, maintaining their integrity and performance in laboratory settings.

## Learn More

| Model  | Size          | Applicable   |
|--------|---------------|--------------|
| Square | 60mm*60mm     | 500ml beaker |
| Round  | Diameter 30mm | 75ml beaker  |
| Round  | Diameter 45mm | 100ml beaker |
| Round  | Diameter 60mm | 250ml beaker |