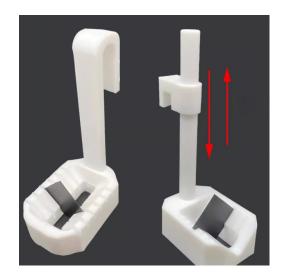

## Introduction

This is a high-purity, custom-machined PTFE (Teflon) holder, expertly designed for the secure handling and processing of delicate substrates like conductive glass, wafers, and optical components.