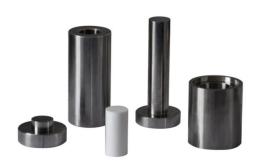

## **Cylindrical Press Mold With Scale For Lab**

**Item Number: PCMC** 

| Instrument model                       | РСМС                                |
|----------------------------------------|-------------------------------------|
| Sample shape                           |                                     |
| Die heating                            | Alloy tool steel :Cr12MoV           |
| Indenter hardness                      | HRC60-HRC62                         |
| Sample size                            | Φ10[]Φ12[]Φ13[]Φ15[]Φ18[]Φ20 mm (M) |
| Cavity depth                           | 100mm (N)                           |
| Dimensions                             | Φ53*220mm(L*H)                      |
| Weight                                 | 4.8Kg                               |
| Diagram of hydraulic powder press size |                                     |