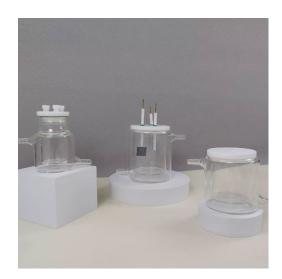

## **Double-Layer Water Bath Electrolytic Electrochemical Cell**

**Item Number: ELCWD** 

## Introduction

Discover the temperature-controllable electrolytic cell with a double-layer water bath, corrosion resistance, and customization options. Complete specifications included.

Learn More

| Specification                | 50ml ~ 250ml                                                                    |
|------------------------------|---------------------------------------------------------------------------------|
| Applicable temperature range | 0 ~ 60°C                                                                        |
| Sealed form                  | Thread + Apron                                                                  |
| Material                     | Boron glass + PTFE                                                              |
| Electrolytic cell hole       | Three electrode holes (6mm), two air holes (3mm), custom openings are available |
|                              |                                                                                 |
| Specification                | 50ml ~ 500ml                                                                    |
| Applicable temperature range | 0 ~ 60°C                                                                        |
| Material                     | Boron glass + PTFE                                                              |
| Electrolytic cell hole       | Three electrode holes (6mm), custom openings are available                      |