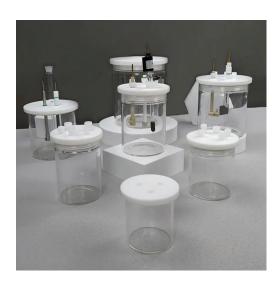

## **Electrolytic Cell With Five-Port**

**Item Number: ELC** 

## Introduction

Streamline your laboratory consumables with Kintek's Electrolytic Cell with five-port design. Choose from sealed and non-sealed options with customizable electrodes. Order now.

Learn More

| Specification                     | 10ml~1000ml                                                            |
|-----------------------------------|------------------------------------------------------------------------|
| Applicable temperature range      | 0~60°C                                                                 |
| Sealed form                       | Thread / Apron                                                         |
| Material                          | Boron glass, PTFE                                                      |
| Openings in the electrolytic cell | Three electrode holes (6mm) and Two air holes (3mm), can be customized |
|                                   |                                                                        |
| Specification                     | 10ml~1000ml                                                            |
| Applicable temperature range      | 0~60°C                                                                 |
| Material                          | Boron glass, PTFE                                                      |
| Openings in the electrolytic cell | Three electrode holes (6mm), can be customized                         |