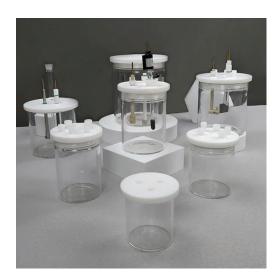

## **Electrolytic Electrochemical Cell With Five-Port**

**Item Number: ELC** 

## Introduction

Streamline your laboratory consumables with Kintek's Electrolytic Cell with five-port design. Choose from sealed and non-sealed options with customizable electrodes. Order now.

Learn More

| Specification                     | 10ml~1000ml                                                            |
|-----------------------------------|------------------------------------------------------------------------|
| Applicable temperature range      | 0~60°C                                                                 |
| Sealed form                       | Thread / Apron                                                         |
| Material                          | Boron glass, PTFE                                                      |
| Openings in the electrolytic cell | Three electrode holes (6mm) and Two air holes (3mm), can be customized |
|                                   |                                                                        |
| Specification                     | 10ml~1000ml                                                            |
| Applicable temperature range      | 0~60°C                                                                 |
| Material                          | Boron glass, PTFE                                                      |
| Openings in the electrolytic cell | Three electrode holes (6mm), can be customized                         |