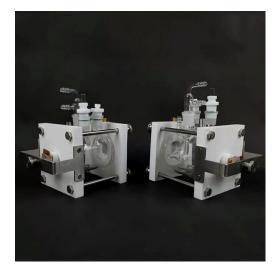

## Introduction

Discover our flat corrosion electrolytic cell for electrochemical experiments. With exceptional corrosion resistance and complete specifications, our cell guarantees optimal performance. Our high-quality materials and good sealing ensure a safe and durable product, and customization options are available.

## Learn More

| Specifications               | 350ml, can be customized                                    |
|------------------------------|-------------------------------------------------------------|
| Applicable temperature range | 0 ~ 70°C                                                    |
| Sealing form                 | TSilicone rubber gasket                                     |
| Material                     | boron glass + PTFE                                          |
| Hole                         | three grinding mouths + two inner circulation pagoda mouths |
|                              |                                                             |
| Specifications               | 350ml, can be customized                                    |
| Applicable temperature range | 0 ~ 100°C                                                   |
| Material                     | boron glass + PTFE                                          |
| Hole                         | Three grinding mouth two circulation + water bath           |