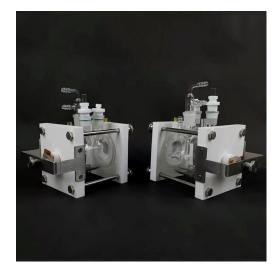

## Flat Corrosion Electrolytic Electrochemical Cell

## Introduction

Discover our flat corrosion electrolytic cell for electrochemical experiments. With exceptional corrosion resistance and complete specifications, our cell guarantees optimal performance. Our high-quality materials and good sealing ensure a safe and durable product, and customization options are available.

## Learn More

| Specifications               | 350ml, can be customized                                    |
|------------------------------|-------------------------------------------------------------|
| Applicable temperature range | 0 ~ 70°C                                                    |
| Sealing form                 | TSilicone rubber gasket                                     |
| Material                     | boron glass + PTFE                                          |
| Hole                         | three grinding mouths + two inner circulation pagoda mouths |
|                              |                                                             |
| Specifications               | 350ml, can be customized                                    |
| Applicable temperature range | 0 ~ 100°C                                                   |
| Material                     | boron glass + PTFE                                          |
| Hole                         | Three grinding mouth two circulation + water bath           |