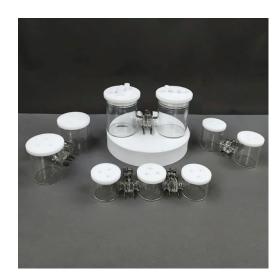

## **H Type Electrolytic Cell - H Type / Triple**

**Item Number: ELCH** 

## Introduction

Experience versatile electrochemical performance with our H-type Electrolytic Cell. Choose from membrane or non-membrane sealing, 2-3 hybrid configurations. Learn more now.

Learn More

| Specification                | 30ml~ 500ml                                                          |
|------------------------------|----------------------------------------------------------------------|
| Applicable temperature range | 0 ~ 60°C                                                             |
| Applicable membrane area     | 15mm (can be customized)                                             |
| Material                     | Boron glass + PTFE                                                   |
| Electrolytic cell punching   | Three electrode holes (6mm) Four gas (3mm) can be customized opening |
|                              |                                                                      |
| Specification                | 30ml~ 500ml                                                          |
| Applicable temperature range | 0 ~ 60°C                                                             |
| Applicable membrane area     | 0.5cm2/1cm2                                                          |
| Material                     | Boron glass + PTFE                                                   |
| Electrolytic cell punching   | Three electrode holes (6mm) Six air holes (3mm) can be customized    |