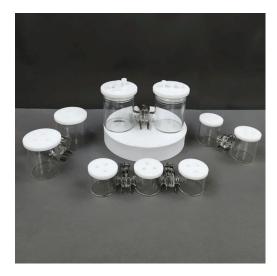

## H Type Electrolytic Cell - H Type / Triple

## **Item Number: ELCH**

## Introduction

Experience versatile electrochemical performance with our H-type Electrolytic Cell. Choose from membrane or non-membrane sealing, 2-3 hybrid configurations. Learn more now.

Learn More

| Specification                | 30ml~ 500ml                                                          |
|------------------------------|----------------------------------------------------------------------|
| Applicable temperature range | 0 ~ 60°C                                                             |
| Applicable membrane area     | 15mm (can be customized)                                             |
| Material                     | Boron glass + PTFE                                                   |
| Electrolytic cell punching   | Three electrode holes (6mm) Four gas (3mm) can be customized opening |
|                              |                                                                      |
| Specification                | 30ml~ 500ml                                                          |
| Applicable temperature range | 0 ~ 60°C                                                             |
| Applicable membrane area     | 0.5cm2/1cm2                                                          |
| Material                     | Boron glass + PTFE                                                   |
| Electrolytic cell punching   | Three electrode holes (6mm) Six air holes (3mm) can be customized    |