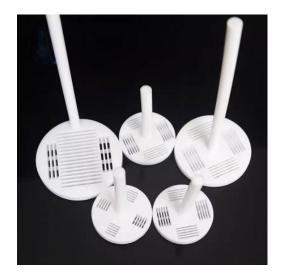

## **Custom Machined And Molded Ptfe Teflon Parts Manufacturer** For Laboratory Ito Fto Conductive Glass Cleaning Flower **Basket**

**Item Number: PTFE-13** 

## Introduction

PTFE cleaning racks are mainly made of tetrafluoroethylene. PTFE, known as the "King of Plastics", is a polymer compound made of tetrafluoroethylene.

Learn More

| Diameter*groove width*groove length*applicable capacity |                                     |
|---------------------------------------------------------|-------------------------------------|
| 60mm*1.5mm*16mm*250ml beaker/20 pcs                     | 60mm*2.5mm*16mm*250ml beaker/20 pcs |
| 60mm*1.5mm*21mm*250ml beaker/20 pcs                     | 60mm*2.5mm*21mm*250ml beaker/20 pcs |
| 80mm*1.5mm*26mm*500ml beaker/20 pcs                     | 80mm*2.5mm*26mm*500ml beaker/20 pcs |
| 80mm*1.5mm*31mm*500ml beaker/20 pcs                     | 80mm*2.5mm*31mm*500ml beaker/20 pcs |