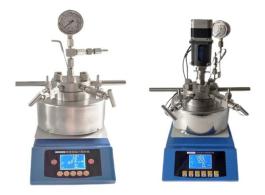

## Mini Ss High Pressure Autoclave Reactor For Laboratory Use

Item Number: KV-3H

## Introduction

Mini SS High Pressure Reactor - Ideal for medicine, chemical, and scientific research industries. Programmed heating temp and stirring speed, up to 22Mpa pressure.

Learn More

| Model             | 25ml                                                      | 50ml | 100ml | 250ml | 500ml |
|-------------------|-----------------------------------------------------------|------|-------|-------|-------|
| Reactor material  | 304/316L Stainless Steel                                  |      |       |       |       |
| Work temperature  | 260 <sup>0</sup> C                                        |      |       |       |       |
| Max.work pressure | 22Mpa                                                     |      |       |       |       |
| Heating method    | Modular heating mantle                                    |      |       |       |       |
| Heatint power     | 600W 800W                                                 |      |       |       |       |
| Stirring method   | Magnetic stirring/Machanical magnertron coupling stirring |      |       |       |       |
| Fitting           | Inlet/outlet valves, pressre gauge, thermometer           |      |       |       |       |