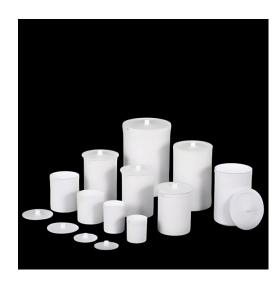

## Learn More

| Model  | inside diameter/mm | height/mm | weight/g |
|--------|--------------------|-----------|----------|
| 30ml   | 37                 | 52        | 25       |
| 50ml   | 44                 | 54        | 40       |
| 100ml  | 53                 | 54        | 60       |
| 150ml  | 60                 | 79        | 89       |
| 200ml  | 70                 | 79        | 97       |
| 250ml  | 73                 | 88        | 134      |
| 300ml  | 79                 | 100       | 167      |
| 500ml  | 95                 | 110       | 172      |
| 1000ml | 115                | 145       | 364      |