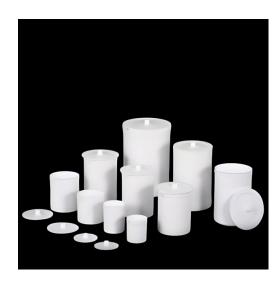

## Introduction

The PTFE beaker is a laboratory container that is resistant to acid, alkali, high and low temperatures and is suitable for temperatures ranging from -200°C to +250°C. This beaker has excellent chemical stability and is widely used for heat treatment samples and volume analysis.

## Learn More

| Model  | inside diameter/mm | height/mm | weight/g |
|--------|--------------------|-----------|----------|
| 30ml   | 37                 | 52        | 25       |
| 50ml   | 44                 | 54        | 40       |
| 100ml  | 53                 | 54        | 60       |
| 150ml  | 60                 | 79        | 89       |
| 200ml  | 70                 | 79        | 97       |
| 250ml  | 73                 | 88        | 134      |
| 300ml  | 79                 | 100       | 167      |
| 500ml  | 95                 | 110       | 172      |
| 1000ml | 115                | 145       | 364      |