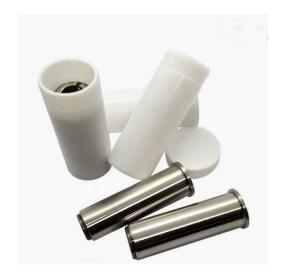

## **Custom Ptfe Teflon Parts Manufacturer For Ptfe Bottle Oil Fume Sampling Tube**

**Item Number: PTFE-09** 

## Introduction

PTFE products are generally called "non-stick coating", which is a synthetic polymer material that replaces all hydrogen atoms in polyethylene with fluorine.

Learn More

| Material characteristics of oil fume filter cartridge |                                            |
|-------------------------------------------------------|--------------------------------------------|
| material                                              | High quality 316 stainless steel           |
| diameter                                              | Ø18.00±0.05mm                              |
| length                                                | L=58.00±0.05mm                             |
| sleeve                                                | Polyethylene cylindrical sleeve with cover |
| sampling medium                                       | soot                                       |
| Operating temperature                                 | 0-100℃                                     |
| measurement accuracy                                  | ±0.02mg/m3                                 |