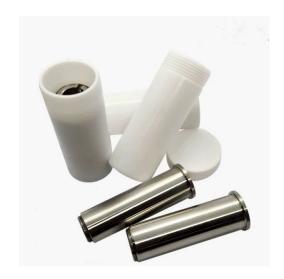

## **Ptfe Bottle Oil Fume Sampling Tube**

**Item Number: PTFE-09** 

## Introduction

PTFE products are generally called "non-stick coating", which is a synthetic polymer material that replaces all hydrogen atoms in polyethylene with fluorine.

Learn More

| Material characteristics of oil fume filter cartridge |                                            |
|-------------------------------------------------------|--------------------------------------------|
| material                                              | High quality 316 stainless steel           |
| diameter                                              | Ø18.00±0.05mm                              |
| length                                                | L=58.00±0.05mm                             |
| sleeve                                                | Polyethylene cylindrical sleeve with cover |
| sampling medium                                       | soot                                       |
| Operating temperature                                 | 0-100°C                                    |
| measurement accuracy                                  | ±0.02mg/m3                                 |