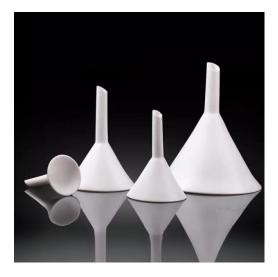

## Introduction

The PTFE funnel is a piece of laboratory equipment used primarily for filtration processes, particularly in the separation of solid and liquid phases in a mixture. This setup allows for efficient and rapid filtration, making it indispensable in various chemical and biological applications.

Learn More

| Model | Total height(mm) | Tube Inner Diameter(mm) | Outer diameter(mm)      |
|-------|------------------|-------------------------|-------------------------|
| 52mm  | 95               | 7.2                     | 52                      |
| 80mm  | 120              | 8.2                     | 79                      |
| 105mm | 148              | 11.5                    | 101                     |
| 160mm | 185              | 12.5                    | 144                     |
|       |                  |                         |                         |
| Model | Total height(mm) | Outer diameter(mm)      | Tube outer diameter(mm) |
| 50mm  | 123              | 50                      | 14.4                    |
| 60mm  | 127              | 60                      | 14.4                    |
| 70mm  | *                | 70                      | *                       |
| 90mm  | 145              | 90                      | 14.4                    |
| 100mm | 137              | 100                     | 14.4                    |
| 110mm | 143              | 110                     | 16.5                    |
| 120mm | *                | 120                     | *                       |