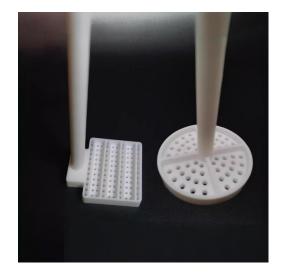

## Introduction

The PTFE cleaning rack, also known as the PTFE flower basket cleaning flower basket, is a specialized laboratory tool designed for the efficient cleaning of PTFE materials. This cleaning rack ensures thorough and safe cleaning of PTFE items, maintaining their integrity and performance in laboratory settings.

Learn More

| Model  | Size          | Applicable   |
|--------|---------------|--------------|
| Square | 60mm*60mm     | 500ml beaker |
| Round  | Diameter 30mm | 75ml beaker  |
| Round  | Diameter 45mm | 100ml beaker |
| Round  | Diameter 60mm | 250ml beaker |