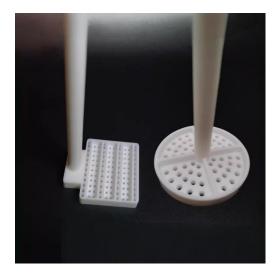

## Ptfe Flower Basket /Cleaning Flower Basket Corrosion-Resistant

Item Number: PTFE-20

## Introduction

The PTFE cleaning rack, also known as the PTFE flower basket cleaning flower basket, is a specialized laboratory tool designed for the efficient cleaning of PTFE materials. This cleaning rack ensures thorough and safe cleaning of PTFE items, maintaining their integrity and performance in laboratory settings.

Learn More

| Model  | Size          | Applicable   |
|--------|---------------|--------------|
| Square | 60mm*60mm     | 500ml beaker |
| Round  | Diameter 30mm | 75ml beaker  |
| Round  | Diameter 45mm | 100ml beaker |
| Round  | Diameter 60mm | 250ml beaker |