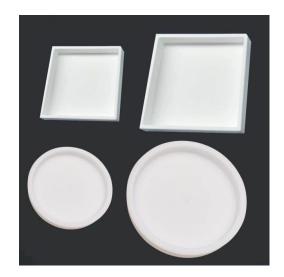

## Introduction

PTFE container is a container with excellent corrosion resistance and chemical inertness.

Learn More

| Round blood outer diameter*inner diameter*inner depth | Inner size of square dish*inner depth |
|-------------------------------------------------------|---------------------------------------|
| 70mm*60mm*15mm                                        | 60*60mm *15mm                         |
| 50mm*40mm*15mm                                        | 80*80mm*15mm                          |
| 60mm*50mm*15mm                                        | 90*90mm*15mm                          |
| 80mm*70mm*15mm                                        | 100*100mm*15mm                        |
| 90mm*80mm*15mm                                        | 110*110mm*15mm                        |
| 100mm*90mm*15mm                                       | 120*120mm*15mm                        |
| 110mm*100mm*15mm                                      |                                       |
| 120mm*110mm*15mm                                      |                                       |
| 130mm*120mm*15mm                                      |                                       |
| 160mm*150mm*15mm                                      | 200*200*120MM about 5L PTFE cylinder  |
| 92*83*19mm                                            | 10L PTFE cylinder                     |
| 102*93*20mm                                           | 15L PTFE cylinder                     |