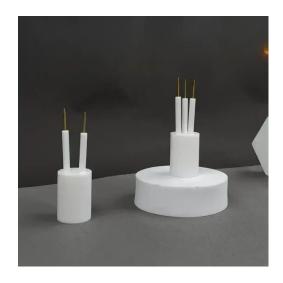

## **Ptfe Electrolytic Cell Electrochemical Cell Corrosion-Resistant Sealed And Non-Sealed**

**Item Number: ELCP** 

## Introduction

Choose our PTFE Electrolytic Cell for reliable, corrosion-resistant performance. Customize specifications with optional sealing. Explore

Learn More

| Specification                | 10ml ~ 1000ml                                                                   |
|------------------------------|---------------------------------------------------------------------------------|
| Applicable temperature range | 0 ~ 60°C                                                                        |
| Sealed form                  | thread + apron                                                                  |
| Material                     | PTFE                                                                            |
| Electrolytic cell punching   | Three electrode holes (6mm), two air holes (3mm), custom openings are available |
|                              |                                                                                 |
| Specification                | 10ml ~ 1000ml                                                                   |
| Applicable temperature range | 0 ~ 60°C                                                                        |
| Material                     | PTFE                                                                            |
| Electrolytic cell punching   | Three electrode holes (6mm), custom openings are available                      |