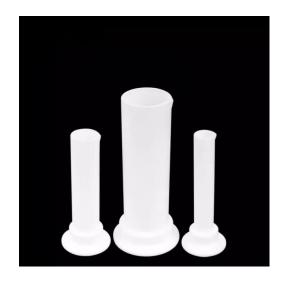

## Introduction

PTFE measuring cylinder are a rugged alternative to traditional glass cylinders. They are chemically inert over a wide temperature range (up to 260° C), have excellent corrosion resistance and maintain a low coefficient of friction, ensuring ease of use and cleaning.

Learn More

| Model  | Total Height(mm) | Pipe Diameter(mm) | Weight(g) |
|--------|------------------|-------------------|-----------|
| 5ml    | 83               | 15                | 1         |
| 10ml   | 108              | 17                | 42        |
| 20ml   | 108              | 24                | 64        |
| 50ml   | 118              | 34                | 128       |
| 100ml  | 138              | 40                | 158       |
| 250ml  | 147              | 60                | 374       |
| 500ml  | 160              | 79                | 460       |
| 1000ml | 180              | 100               | 699       |
| 2000ml | 1                | 1                 |           |