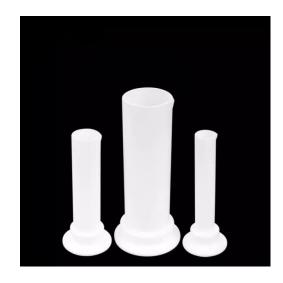

## **Ptfe Measuring Cylinder/High Temperature Resistant/Corrosion Resistant/Acid And Alkali Resistant**

**Item Number: PTFE-35** 

## Introduction

PTFE cylinders are a rugged alternative to traditional glass cylinders. They are chemically inert over a wide temperature range (up to 260º C), have excellent corrosion resistance and maintain a low coefficient of friction, ensuring ease of use and cleaning.