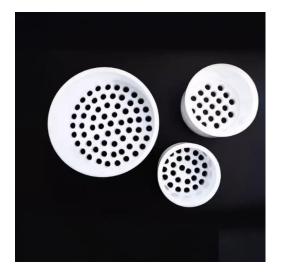

## Introduction

PTFE sieve is a specialized test sieve designed for particle analysis in various industries, featuring a non-metallic mesh woven from PTFE (polytetrafluoroethylene) filament. This synthetic mesh is ideal for applications where metal contamination is a concern . PTFE sieves are crucial for maintaining the integrity of samples in sensitive environments, ensuring accurate and reliable results in particle size distribution analysis.

Learn More

| Model      | Diameter/cm | Aperture/mm |
|------------|-------------|-------------|
| PTFE Sieve | 20          | 0.15        |
|            | 20          | 1           |
|            | 20          | 3           |
|            | 20          | 5           |
|            | 20          | 9.5         |
|            | 20          | 10          |
|            | 20          | 22.4        |
| PTFE cover | 20          | 5           |
| PTFE Tray  | 20          | 5           |