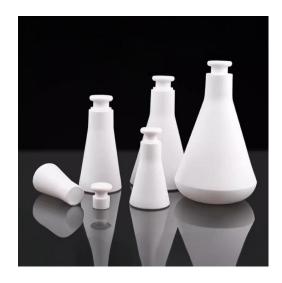

## Introduction

The PTFE triangular flask, also known as a Teflon reagent bottle, is a robust, chemicalresistant alternative to traditional glass bottles, suitable for handling both acids and alkalis. These bottles are unbreakable, lightweight, and feature a leak-proof screw cap, making them ideal for laboratory use.

Learn More

| Model  | Height including lid(mm) | Bottle bottom diameter(mm) | Inner diameter(mm) |
|--------|--------------------------|----------------------------|--------------------|
| 25ml   | 88                       | 40                         | 27                 |
| 50ml   | 100                      | 50                         | 27                 |
| 100ml  | 105                      | 59                         | 27                 |
| 250ml  | 150                      | 74                         | 37                 |
| 500ml  | 174                      | 105                        | 37                 |
| 1000ml | 220                      | 136                        | 37                 |