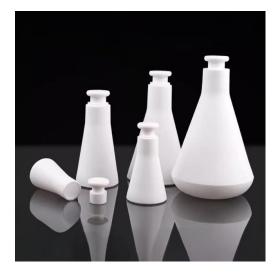

## F4 Conical Flask/Ptfe Triangular Flask 50/100/250MI

**Item Number: PTFE-31** 

## Introduction

The PTFE triangular flask, also known as a Teflon reagent bottle, is a robust, chemicalresistant alternative to traditional glass bottles, suitable for handling both acids and alkalis. These bottles are unbreakable, lightweight, and feature a leak-proof screw cap, making them ideal for laboratory use.