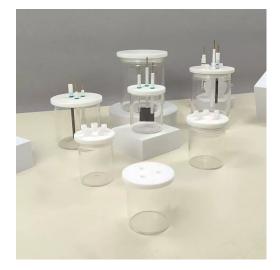

## Quartz Electrolytic Electrochemical Cell For Electrochemical Experiments

Item Number: ELEQ

## Introduction

Looking for a reliable quartz electrochemical cell? Our product boasts excellent corrosion resistance and complete specifications. With high-quality materials and good sealing, it's both safe and durable. Customize to meet your needs.

Learn More

| Specifications                    | 10ml ~ 1000ml                                                       |
|-----------------------------------|---------------------------------------------------------------------|
| Applicable temperature range      | 0 ~ 60°C                                                            |
| Sealing form                      | thread + apron                                                      |
| Material                          | Quartz glass + PTFE                                                 |
| Opening hole of electrolytic cell | Three electrode holes (6mm), Two air holes (3mm), can be customized |
|                                   |                                                                     |
| Specifications                    | 10ml ~ 1000ml                                                       |
| Applicable temperature range      | 0 ~ 60°C                                                            |
| Material                          | Quartz glass + PTFE                                                 |
| Opening hole of electrolytic cell | Three electrode holes (6mm)                                         |