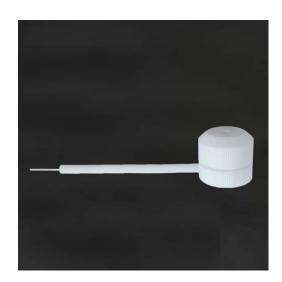

## **Sample Support Body For Electrochemical Tests**

**Item Number: ELES** 

## Introduction

Improve your electrochemical tests with our Sample Support Body. High-quality and reliable for accurate results. Upgrade your research today.

Learn More

| Reaction area               | 1cm² (customizable)                                |
|-----------------------------|----------------------------------------------------|
| Applicable sample size      | circular diameter > 15mm square side length > 15mm |
| Applicable sample thickness | 3mm ~ 5mm (can be customized)                      |
| Conductive form             | gold-plated copper needle                          |
| Overall material            | PTFE                                               |
| Dimensions                  | rod length 6*80mm                                  |