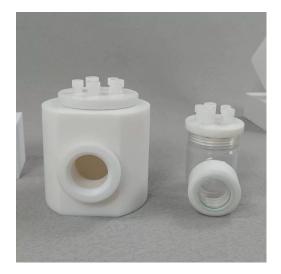

## Side Window Optical Electrolytic Cell

## Introduction

Experience reliable and efficient electrochemical experiments with a side window optical electrolytic cell. Boasting corrosion resistance and complete specifications, this cell is customizable and built to last.

Learn More

| Specifications                    | 50ml ~ 1000ml                                                                   |
|-----------------------------------|---------------------------------------------------------------------------------|
| Applicable temperature range      | 0 ~ 60°C                                                                        |
| Sealing form                      | thread                                                                          |
| Material                          | glass + PTFE                                                                    |
| Opening hole of electrolytic cell | Three electrode holes (6mm), two air holes (3mm), custom openings are available |
|                                   |                                                                                 |
| Specifications                    | 50ml ~ 1000ml                                                                   |
| Applicable temperature range      | 0 ~ 60°C                                                                        |
| Sealing form                      | thread                                                                          |
| Material                          | PTFE                                                                            |
| Opening hole of electrolytic cell | Three electrode holes (6mm), two air holes (3mm), custom openings are available |