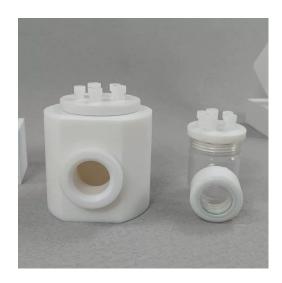

## **Side Window Optical Electrolytic Cell**

**Item Number: ELCOS** 

## Introduction

Experience reliable and efficient electrochemical experiments with a side window optical electrolytic cell. Boasting corrosion resistance and complete specifications, this cell is customizable and built to last.

Learn More

| Specifications                    | 50ml ~ 1000ml                                                                   |
|-----------------------------------|---------------------------------------------------------------------------------|
| Applicable temperature range      | 0 ~ 60°C                                                                        |
| Sealing form                      | thread                                                                          |
| Material                          | glass + PTFE                                                                    |
| Opening hole of electrolytic cell | Three electrode holes (6mm), two air holes (3mm), custom openings are available |
|                                   |                                                                                 |
| Specifications                    | 50ml ~ 1000ml                                                                   |
| Applicable temperature range      | 0 ~ 60°C                                                                        |
| Sealing form                      | thread                                                                          |
| Material                          | PTFE                                                                            |
| Opening hole of electrolytic cell | Three electrode holes (6mm), two air holes (3mm), custom openings are available |