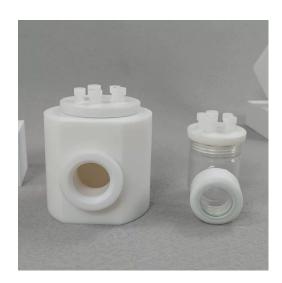

## **Side Window Optical Electrolytic Electrochemical Cell**

**Item Number: ELCOS** 

## Introduction

Experience reliable and efficient electrochemical experiments with a side window optical electrolytic cell. Boasting corrosion resistance and complete specifications, this cell is customizable and built to last.

Learn More

| Specifications                    | 50ml ~ 1000ml                                                                   |
|-----------------------------------|---------------------------------------------------------------------------------|
| Applicable temperature range      | 0 ~ 60°C                                                                        |
| Sealing form                      | thread                                                                          |
| Material                          | glass + PTFE                                                                    |
| Opening hole of electrolytic cell | Three electrode holes (6mm), two air holes (3mm), custom openings are available |
|                                   |                                                                                 |
| Specifications                    | 50ml ~ 1000ml                                                                   |
| Applicable temperature range      | 0 ~ 60°C                                                                        |
| Sealing form                      | thread                                                                          |
| Material                          | PTFE                                                                            |
| Opening hole of electrolytic cell | Three electrode holes (6mm), two air holes (3mm), custom openings are available |