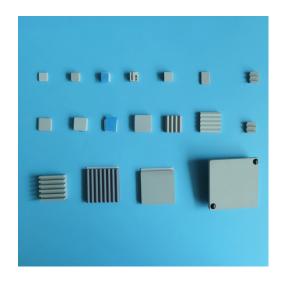

## Silicon Carbide (Sic) Ceramic Sheet Flat Corrugated Heat Sink **For Engineering Advanced Fine Ceramics**

Item Number: KM-DT01

## Introduction

Silicon carbide (sic) ceramic heat sink not only does not generate electromagnetic waves, but also can isolate electromagnetic waves and absorb part of electromagnetic waves.

Learn More

| 25*25*3mm   | 30*30*5mm  | 40*404mm  | 50*50*5mm |
|-------------|------------|-----------|-----------|
| 25*25*5mm   | 30*30*5mm  | 40*40*5mm | 60*60*5mm |
| 25*25*5mm   | 30*30*8mm  | 40*40*5mm | 60*60*8mm |
| 25*25*8mm   | 30*30*10mm | 40*40*7mm |           |
| 25*25*10mm  | 35*35*10mm | 40*40*8mm |           |
| 30*30*2.5mm | 40*40*3mm  | 50*50*5mm |           |